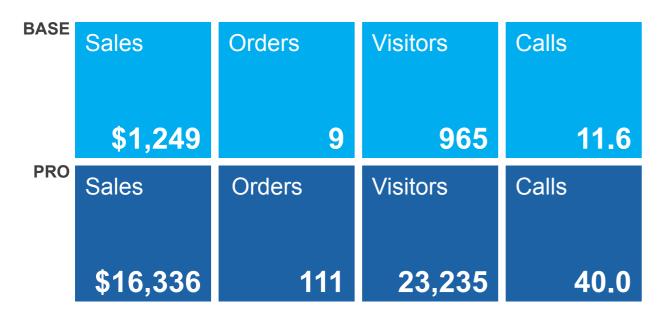

#### **Manufacturer National Site Performance**

#### **Avg Monthly Dealer Performance**

STORES THAT HAVE BEEN ON SIMPLEPART PLATFORM FOR AT LEAST 3 MONTHS