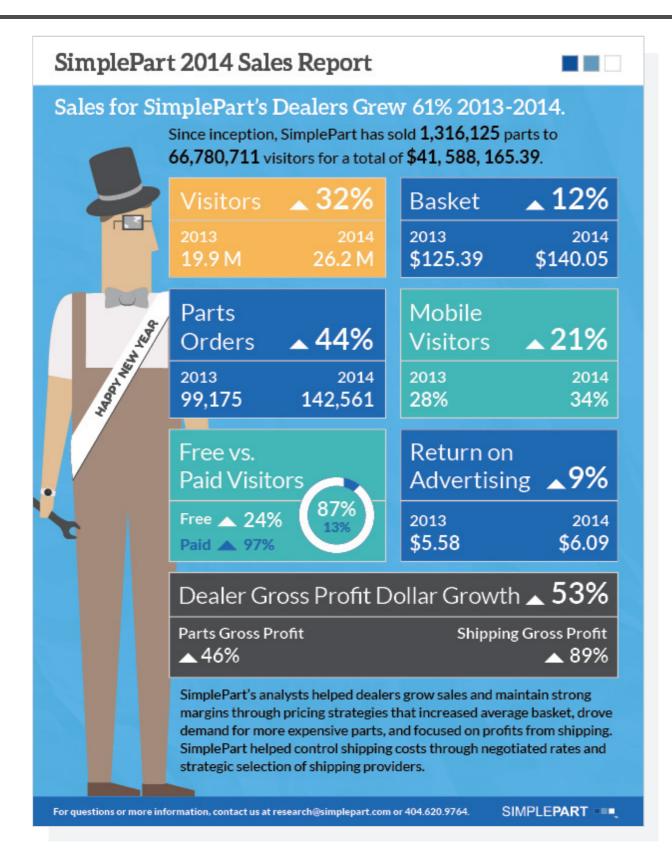

ross Brands<br>that can Compare<br>Shopping & Sales<br>Data | Real-time Shipping,<br>Seasonality, Buying<br>Trends, Fraud<br>Scoring &<br>Distribution<br>Network Efficiency<br>Data for 340,000<br>Online Orders | Ad, Keyword &<br>Placement Cost;<br>Data & Dealer<br>ROI/Profitability for<br>Paid Channels<br>since 2008 |
| Insight into Dealer<br>Reputation &<br>Customer Service<br>Performance                    | International<br>Geographic<br>Purchasing &<br>Vehicle Trends                            | Net & Gross Profit<br>from Online Parts<br>by Brand                                                                                                 | Brand, Vehicle,<br>Demographic &<br>Sales Data by<br>Browser or Device                                    |



### SIMPLEPART 2014 SALES REPORT