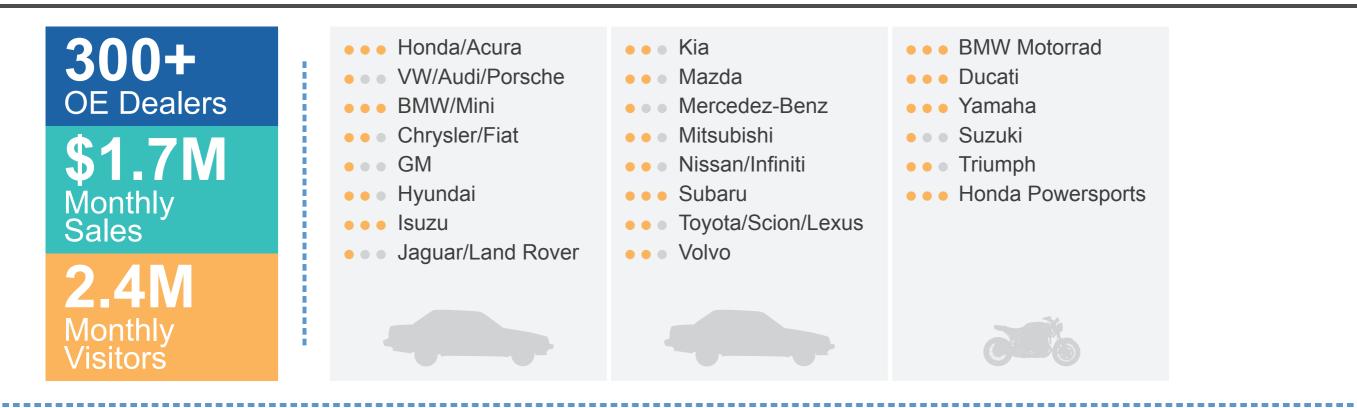

### SimplePart Helps Dealers Sell Parts on the Web

**2.4M** Monthly Visitors

**\$1.7M** Monthly Sales

Since inception, SimplePart has sold **1,338,023** parts to **71,079,653** visitors for a total of **\$44,109,396** 