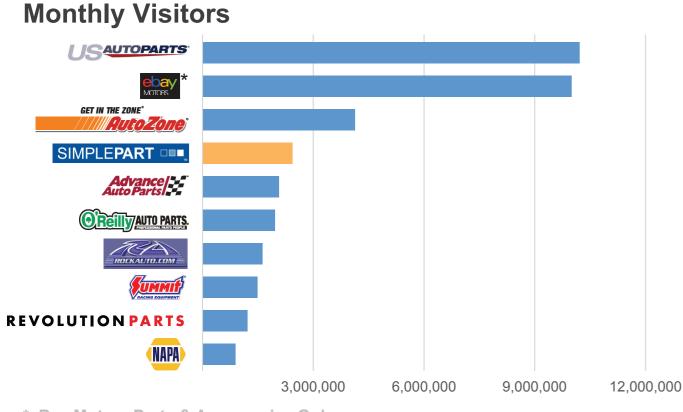

## SIMPLEPART: ONLINE STORES FOR GENUINE PARTS

### SimplePart Helps Dealers Sell Parts on the Web



**2.4M** Monthly Visitors

**\$1.7M** Monthly Sales

Since inception, SimplePart has sold **1,338,023** parts to **71,079,653** visitors for a total of **\$44,109,396** 

# ONLINE MARKET FOR PARTS: AUTOMOTIVE



# ONLINE MARKET FOR PARTS: MOTORCYCLES



### ONLINE MARKET FOR PARTS: TRUCKS





# SIMPLEPART GROWTH & SUCCESS





Orders and Sales by Year
Sales Orders Visitors



\*eBay Motors Parts & Accessories Only

#### SIMPLEPART DD

# DEALER & MANUFACTURER SUCCESS

**64%** of Visitors to SimplePart's Sites Reach a Product

**89%** of Dealers Generate More Than 5,000 Visitors Per Month

**63%** of Dealers Generate More Than \$10,000 in Sales Per Month

#### **Manufacturer National Site Performance**



#### **Avg Monthly Dealer Performance**

STORES THAT HAVE BEEN ON SIMPLEPART PLATFORM FOR AT LEAST 3 MONTHS



### **Dealer Gross Profit By Year**



#### SIMPLEPART DD

| SimplePart is the only<br>vendor that has a full<br>turnkey solution for<br>dealers & manufacturers. |                                      | Web-Based<br>Control Panel                          | Inclusion on<br>National Site | Search Engine<