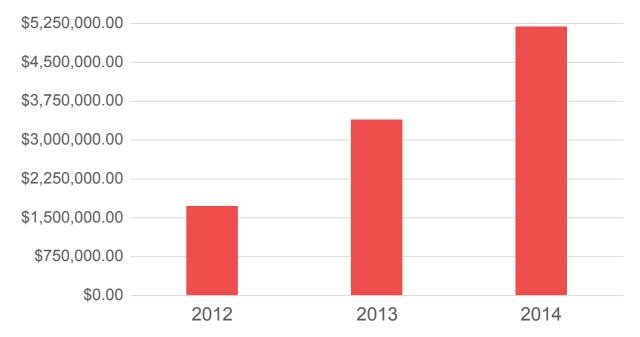

eption, SimplePart has sold **1,338,023** parts to **71,079,653** visitors for a total of **\$44,109,396** 

# ONLINE MARKET FOR PARTS: AUTOMOTIVE



# ONLINE MARKET FOR PARTS: MOTORCYCLES



### ONLINE MARKET FOR PARTS: TRUCKS





# SIMPLEPART GROWTH & SUCCESS





Orders and Sales by Year
Sales Orders Visitors



\*eBay Motors Parts & Accessories Only

#### SIMPLEPART DD

# DEALER & MANUFACTURER SUCCESS

**64%** of Visitors to SimplePart's Sites Reach a Product

**89%** of Dealers Generate More Than 5,000 Visitors Per Month

**63%** of Dealers Generate More Than \$10,000 in Sales Per Month

#### **Manufacturer National Site Performance**



#### **Avg Monthly Dealer Performance**

STORES THAT HAVE BEEN ON SIMPLEPART PLATFORM FOR AT LEAST 3 MONTHS



### **Dealer Gross Profit By Year**



#### SIMPLEPART DD

| SimplePart is the only<br>vendor that has a full<br>turnkey solution for<br>dealers & manufacturers. |                                      | Web-Based<br>Control Panel                          | Inclusion on<br>National Site | Search Engine<br>Optimization |
|------------------------------------------------------------------------------------------------------|--------------------------------------|-----------------------------------------------------|-------------------------------|-------------------------------|
|                                                                                                      | Social<br>Media<br>Integration       | Business<br>Performance<br>& Strategy<br>Consulting | Product<br>Questions          | Live Chat