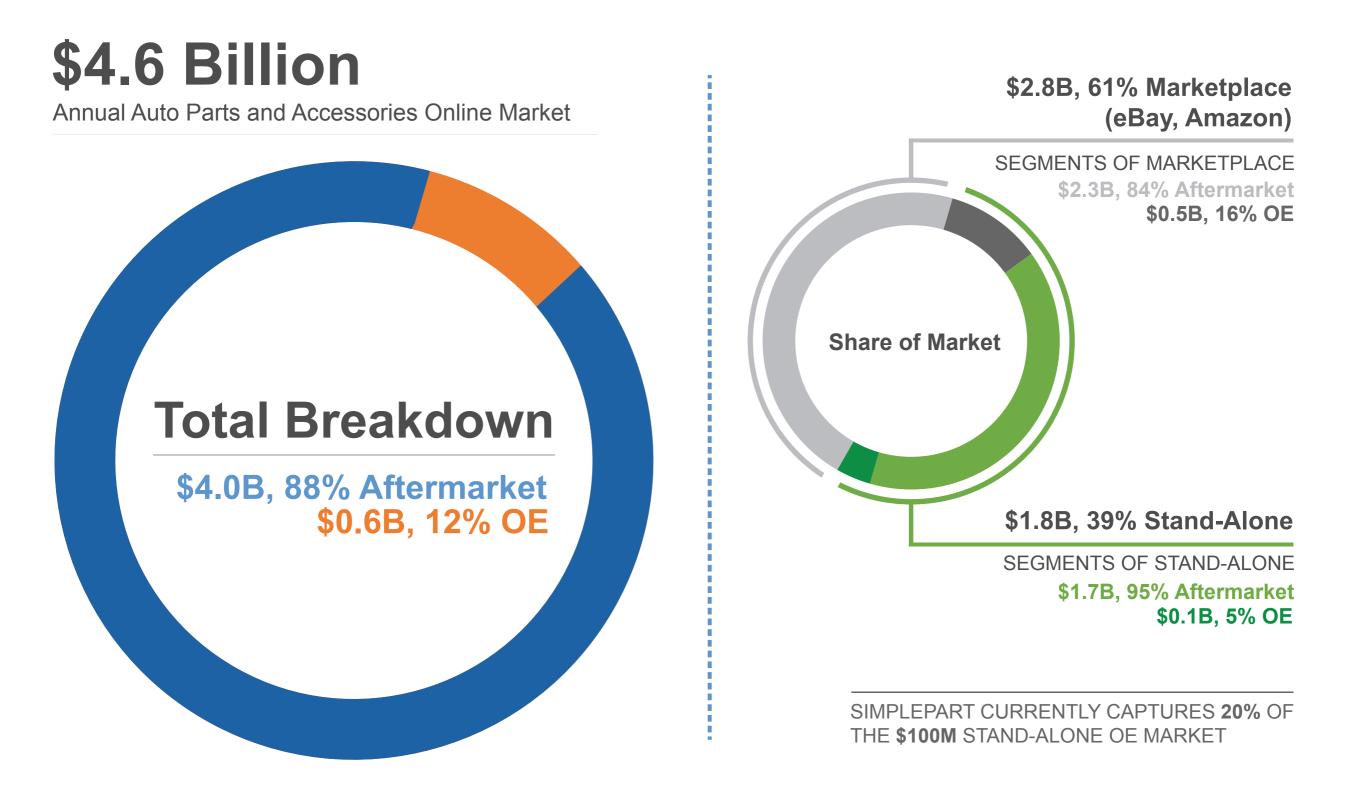

## SIMPLEPART: ONLINE STORES FOR GENUINE PARTS

### SimplePart Helps Dealers Sell Parts on the Web



**2.4M** Monthly Visitors

**\$1.7M** Monthly Sales

Since inception, SimplePart has sold **1,338,023** parts to **71,079,653** visitors for a total of **\$44,109,396** 

# ONLINE MARKET FOR PARTS: AUTOMOTIVE



# ONLINE MARKET FOR PARTS: MOTORCYCLES



### ONLINE MARKET FOR PARTS: TRUCKS





# SIMPLEPART GROWTH & SUCCESS





Orders and Sales by Year
Sales Orders Visitors



\*eBay Motors Parts & Accessories Only

#### SIMPLEPART DD

# DEALER & MANUFACTURER SUCCESS

**64%** of Visitors to SimplePart's Sites Reach a Product

**89%** of Dealers Generate More Than 5,000 Visitors Per Month

**63%** of Dealers Generate More Than \$10,000 in Sales Per Month

#### **Manufacturer National Site Performance**



#### **Avg Monthly Dealer Performance**

STORES THAT HAVE BEEN ON SIMPLEPART PLATFORM FOR AT LEAST 3 MONTHS



### **Dealer Gross Profit By Year**



#### SIMPLEPART DD

| SimplePart is the only<br>vendor that has a full<br>turnkey solution for<br>dealers & manufacturers. |