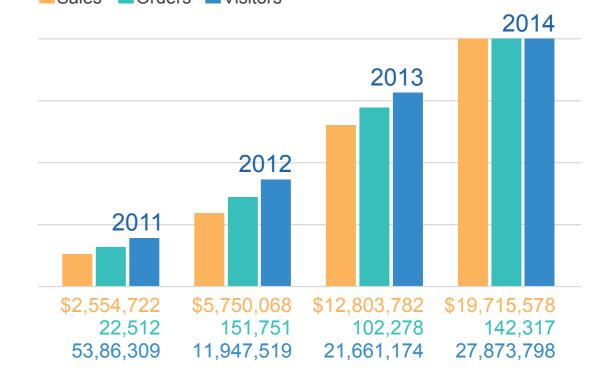

# SIMPLEPART GROWTH & SUCCESS

Orders and Sales by Year
Sales Orders Visitors

\*eBay Motors Parts & Accessories Only