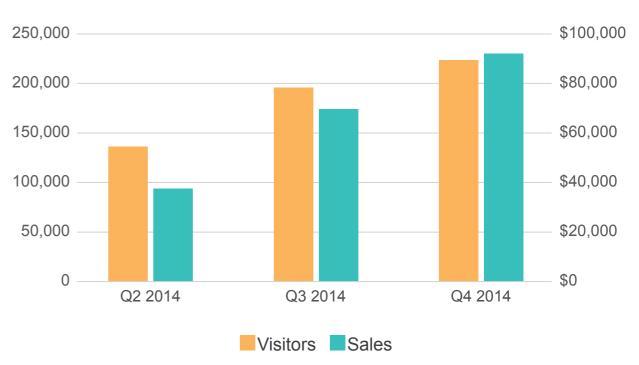

ONLINE STORES FOR GENUINE PARTS

### SimplePart Helps Dealers Sell Parts on the Web



**2.4M** Monthly Visitors

**\$1.7M** Monthly Sales

Since inception, SimplePart has sold **1,338,023** parts to **71,079,653** visitors for a total of **\$44,109,396** 

# ONLINE MARKET FOR PARTS: AUTOMOTIVE



# ONLINE MARKET FOR PARTS: MOTORCYCLES



### ONLINE MARKET FOR PARTS: TRUCKS





# SIMPLEPART GROWTH & SUCCESS





Orders and Sales by Year
Sales Orders Visitors



\*eBay Motors Parts & Accessories Only

#### SIMPLEPART DD

# DEALER & MANUFACTURER SUCCESS

**64%** of Visitors to SimplePart's Sites Reach a Product

**89%** of Dealers Generate More Than 5,000 Visitors Per Month

**63%** of Dealers Generate More Than \$10,000 in Sales Per Month

#### **Manufacturer National Site Performance**



#### **Avg Monthly Dealer Performance**

STORES THAT HAVE BEEN ON SIMPLEPART PLATFORM FOR AT LEAST 3 MONTHS



### **Dealer Gross Profit By Year**



#### SIMPLEPART DD

| SimplePart is the only<br>vendor that has a full<br>turnkey solution for<br>dealers & manufacturers. |                                      | Web-Based<br>Control Panel                          | Inclusion on<br>National Site | Search Engine<br>Optimization |
|------------------------------------------------------------------------------------------------------|--------------------------------------|-----------------------------------------------------|-------------------------------|-------------------------------|
|                                                                                                      |