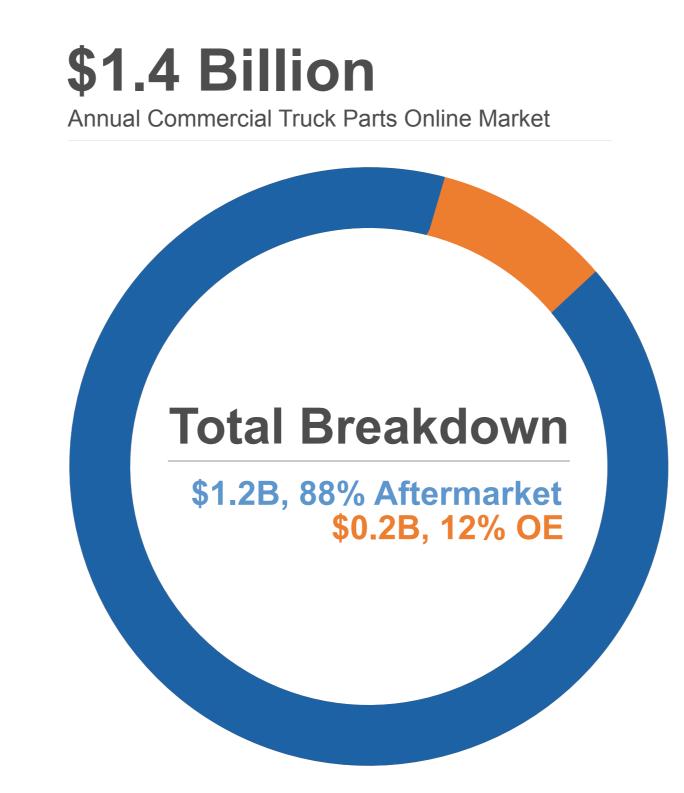

## SIMPLEPART: ONLINE STORES FOR GENUINE PARTS

### SimplePart Helps Dealers Sell Parts on the Web



**2.4M** Monthly Visitors

**\$1.7M** Monthly Sales

Since inception, SimplePart has sold **1,338,023** parts to **71,079,653** visitors for a total of **\$44,109,396** 

# ONLINE MARKET FOR PARTS: AUTOMOTIVE



# ONLINE MARKET FOR PARTS: MOTORCYCLES



### ONLINE MARKET FOR PARTS: TRUCKS





# SIMPLEPART GROWTH & SUCCESS





Orders and Sales by Year
Sales Orders Visitors



\*eBay Motors Parts & Accessories Only

#### SIMPLEPART DD

# DEALER & MANUFACTURER SUCCESS

**64%** of Visitors to SimplePart's Sites Reach a Product

**89%** of Dealers Generate More Than 5,000 Visitors Per Month

**63%** of Dealers Generate More Than \$10,000 in Sales Per Month

#### **Manufacturer National Site Performance**



#### **Avg Monthly Dealer Performance**

STORES THAT HAVE BEEN ON SIMPLEPART PLATFORM FOR AT LEAST 3 MONTHS



### **Dealer Gross Profit By Year**



#### SIMPLEPART DD

| SimplePart is the only<br>vendor that has a full<br>turnkey solution for<br>dealers & manufacturers. |                                      | Web-Based<br>Control Panel                          | Inclusion